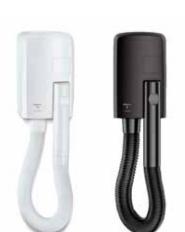

# **HOTELLO HAIR DRYER** 616/617

## Wall mounted 2-year warranty

A compact and powerful hair dryer. Very suitable for installation in e.g. hotel rooms. Manufactured in a simple, elegant design.

| Туре                | HOTELLO HAIR DRYER Prod. No.: 616 (white) /617 (black)                                                             |
|---------------------|--------------------------------------------------------------------------------------------------------------------|
|                     | Hair dryer                                                                                                         |
| Dimensions          | H: 238 mm x B: 147 mm x D: 112 mm                                                                                  |
| Material            | ABS                                                                                                                |
| Connection          | 220-240Vac, 50/60 Hz, Class I                                                                                      |
| Total power         | 1300 - 1500W                                                                                                       |
| Noise level         | < 70dBA                                                                                                            |
| Max air velocity    | 14m/s                                                                                                              |
| Max air temperature | 70°C                                                                                                               |
| Protection rating   | IP34                                                                                                               |
| Net weight          | 1,37 kg                                                                                                            |
| Tender text         | Wall-mounted, hand-held hair dryer. 220-240Vac, 50/60 Hz<br>Net weight: 1,37 kg. H: 238 mm x B: 147 mm x D: 112 mm |

### **Standard colours**

Prod. No.: 616, white. Prod. No.: 617, black.