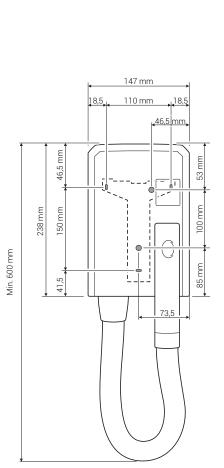

## Wall mounted 2-year warranty

A compact and powerful hair dryer. Very suitable for installation in e.g. hotel rooms. Manufactured in a simple, elegant design.

| Туре                | HOTELLO HAIR DRYER Prod. No.: 616 (white) /617 (black)                                                             |
|---------------------|--------------------------------------------------------------------------------------------------------------------|
|                     | Hair dryer                                                                                                         |
| Dimensions          | H: 238 mm x B: 147 mm x D: 112 mm                                                                                  |
| Material            | ABS                                                                                                                |
| Connection          | 220-240Vac, 50/60 Hz, Class I                                                                                      |
| Total power         | 1300 - 1500W                                                                                                       |
| Noise level         | < 70dBA                                                                                                            |
| Max air velocity    | 14m/s                                                                                                              |
| Max air temperature | 70°C                                                                                                               |
| Protection rating   | IP34                                                                                                               |
| Net weight          | 1,37 kg                                                                                                            |
| Tender text         | Wall-mounted, hand-held hair dryer. 220-240Vac, 50/60 Hz<br>Net weight: 1,37 kg. H: 238 mm x B: 147 mm x D: 112 mm |

#### Installation

Wall mounted. Installation height: 1300-1500 mm from the floor.